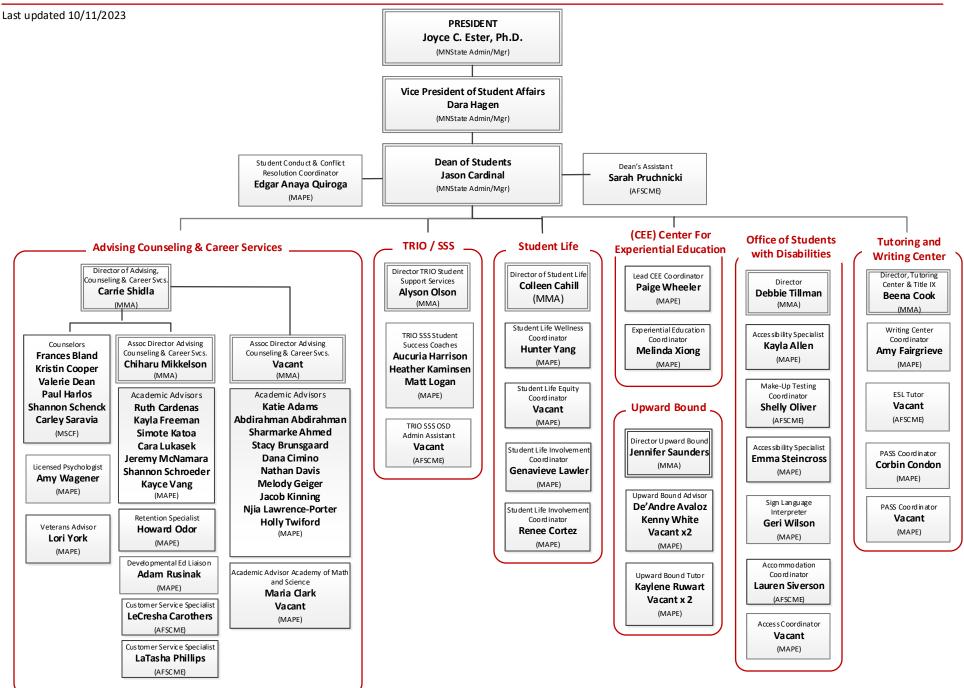

# **Student Affairs**

Last updated 09/13/2023

### **Student Affairs: Dean of Students**